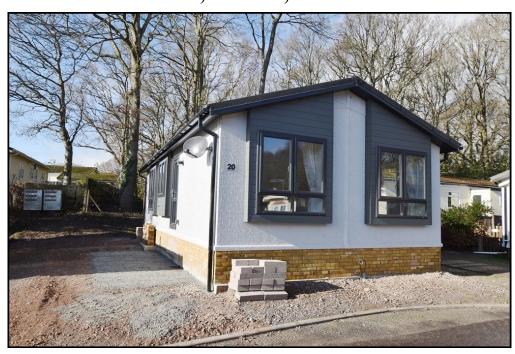

### 20 Woodlands Park, Hordle, New Milton. SO41 0JB

This drawing has been prepared for diagrammatic purpose only. Not to scale.

### 2 Bedroom Park Home approx 36' x 19'

Accommodation & approximate room dimensions:

- Omar 'Image' Park Home
- Kitchen/Diner: approx 18'1" x 11'3" max. Range of floor cupboards. Built-in oven, hob & hood. Integrated Fridge/freezer, dishwasher & washing machine. Cupboard housing gas boiler. Vaulted ceiling. Door to garden.
- Lounge: approx 18'1" x 9'. Feature fireplace & Bay windows.
- Bedroom 1: approx 12'x 8'3" max. Dressing Area with built-in wardrobes.
- Luxury en-Suite Shower Room
- Bedroom 2: approx 8'7" x 8'. Fitted wardrobe.
- Luxury Bathroom
- Stylish Interior Design—Fully Furnished
- Gas Central Heating
- PVCu Double-Glazing
- Parking on Plot
- Age Restriction 50 plus
- Pets Considered
- Popular area near to local amenities, on Edge of New Forest & Close to Coast.

# **High Quality Park Home**

Pitch Fee approx £240 per month Subject to Annual Review Council Tax Band: 'A' Tenu

**Tenure: 183 Mobile Homes Act Agreement** 