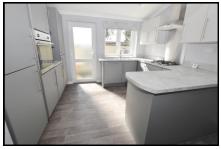

### 2 Bedroom Park Home approx 36' x 19'

Accommodation & approximate room dimensions:

- Omar 'Image' Park Home
- Kitchen/Diner: approx 18'1" x 11'3" max. Range of floor cupboards. Built-in oven, hob & hood. Integrated Fridge/freezer, dishwasher & washing machine. Cupboard housing gas boiler. Vaulted ceiling. Door to garden.
- Lounge: approx 18'1" x 9'. Feature fireplace & Bay windows.
- Bedroom 1: approx 12'x 8'3" max. Dressing Area with built-in wardrobes.
- Luxury en-Suite Shower Room
- Bedroom 2: approx 8'7" x 8'. Fitted wardrobe.
- Luxury Bathroom
- Stylish Interior Design—Fully Furnished
- Gas Central Heating
- PVCu Double-Glazing
- Parking on Plot
- Age Restriction 50 plus
- Pets Considered
- Popular area near to local amenities, on Edge of New Forest & Close to Coast.