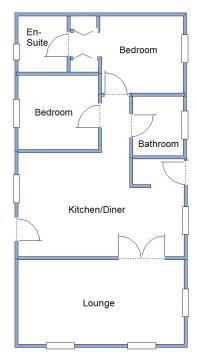

### 20 Woodlands Park, Hordle, New Milton. SO41 0JB

This drawing has been prepared for diagrammatic purpose only. Not to scale.

### 2 Bedroom Park Home approx 36' x 19'

Accommodation & approximate room dimensions:

- Omar 'Image' Park Home
- Kitchen/Diner: approx 18'1" x 11'3" max. Range of floor cupboards. Built-in oven, hob & hood. Integrated Fridge/freezer, dishwasher & washing machine. Cupboard housing gas boiler. Vaulted ceiling. Door to garden.
- Lounge: approx 18'1" x 9'. Feature fireplace & Bay windows.
- Bedroom 1: approx 12'x 8'3" max. Dressing Area with built-in wardrobes.
- Luxury en-Suite Shower Room
- Bedroom 2: approx 8'7" x 8'. Fitted wardrobe.
- Luxury Bathroom
- Stylish Interior Design—Fully Furnished
- Gas Central Heating
- PVCu Double-Glazing
- Parking on Plot
- Age Restriction 50 plus
- Pets Considered
- Popular area near to local amenities, on Edge of New Forest & Close to Coast.