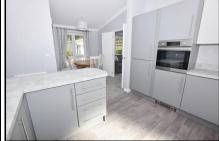

### 2 Bedroom Park Home approx 36' x 19'

Accommodation & approximate room dimensions:

- Omar 'Image' Park Home
- Kitchen/Diner: approx 18'1" x 11'3" max. Range of floor cupboards. Built-in oven, hob & hood. Integrated Fridge/freezer, dishwasher & washing machine. Cupboard housing gas boiler. Vaulted ceiling. Door to garden.
- Lounge: approx 18'1" x 9'. Feature fireplace & Bay windows.
- Bedroom 1: approx 12'x 8'3" max. Dressing Area with built-in wardrobes.
- Luxury en-Suite Shower Room
- Bedroom 2: approx 8'7" x 8'. Fitted wardrobe.
- Luxury Bathroom
- Stylish Interior Design—Fully Furnished
- Gas Central Heating
- PVCu Double-Glazing
- Parking on Plot
- Age Restriction 50 plus
- Pets Considered
- Popular area near to local amenities, on Edge of New Forest & Close to Coast.