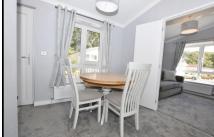

### 2 Bedroom Park Home approx 36' x 19'

Accommodation & approximate room dimensions:

- Omar 'Image' Park Home
- Kitchen/Diner: approx 18'1" x 11'3" max. Range of floor cupboards. Built-in oven, hob & hood. Integrated Fridge/freezer, dishwasher & washing machine. Cupboard housing gas boiler. Vaulted ceiling. Door to garden.
- Lounge: approx 18'1" x 9'. Feature fireplace & Bay windows.
- Bedroom 1: approx 12'x 8'3" max. Dressing Area with built-in wardrobes.
- Luxury en-Suite Shower Room
- Bedroom 2: approx 8'7" x 8'. Fitted wardrobe.
- Luxury Bathroom
- Stylish Interior Design—Fully Furnished
- Gas Central Heating
- PVCu Double-Glazing
- Parking on Plot
- Age Restriction 50 plus
- Pets Considered
- Popular area near to local amenities, on Edge of New Forest & Close to Coast.