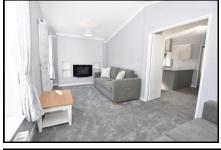

### 2 Bedroom Park Home approx 36' x 19'

Accommodation & approximate room dimensions:

- Omar 'Image' Park Home
- Kitchen/Diner: approx 18'1" x 11'3" max. Range of floor cupboards. Built-in oven, hob & hood. Integrated Fridge/freezer, dishwasher & washing machine. Cupboard housing gas boiler. Vaulted ceiling. Door to garden.
- Lounge: approx 18'1" x 9'. Feature fireplace & Bay windows.
- Bedroom 1: approx 12'x 8'3" max. Dressing Area with built-in wardrobes.
- Luxury en-Suite Shower Room
- Bedroom 2: approx 8'7" x 8'. Fitted wardrobe.
- Luxury Bathroom
- Stylish Interior Design—Fully Furnished
- Gas Central Heating
- PVCu Double-Glazing
- Parking on Plot
- Age Restriction 50 plus
- Pets Considered
- Popular area near to local amenities, on Edge of New Forest & Close to Coast.